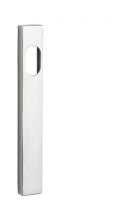

## P RECTANGULAR NARROW STILE PLATE DOOR FURNITURE CYLINDER HOLE

DETAILS

PRODUCT CODE P11SSS

DIMENSIONS 185mm x 25mm

**DOOR THICKNESS** Suits 32-50mm Doors

FIXING Concealed

MATERIAL 304 Grade Stainless Steel

## FINISHES

Polished Stainless Steel (PSS) Satin Black (SBL) Satin Antique Bronze (SABZ) Satin Nickel (SN) Satin Gold (SG) Polished Gold (PGL) OVERALL THICKNESS 12mm

PRODUCT SERIES P Rectangular Narrow Stile Plate Door Furniture