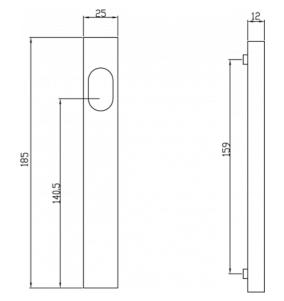

## P RECTANGULAR NARROW STILE PLATE DOOR FURNITURE CYLINDER HOLE

DETAILS

PRODUCT CODE P11SSS

DIMENSIONS 185mm x 25mm

**DOOR THICKNESS** Suits 32-50mm Doors

FIXING Concealed

MATERIAL 304 Grade Stainless Steel

## FINISHES

Polished Stainless Steel (PSS) Satin Black (SBL) Satin Antique Bronze (SABZ) Satin Nickel (SN) Satin Gold (SG) Polished Gold (PGL) OVERALL THICKNESS 12mm

PRODUCT SERIES P Rectangular Narrow Stile Plate Door Furniture