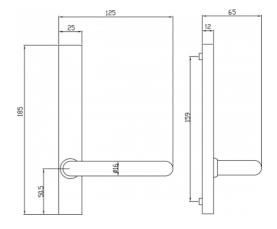

## DETAILS

PRODUCT CODE P0550SSS

**DIMENSIONS** 185mm x 25mm

DOOR THICKNESS Suits 32-50mm Doors

FIXING Concealed

HANDING Non-Handed

## FINISHES

Polished Stainless Steel (PSS) Satin Black (SBL) Satin Antique Bronze (SABZ) Satin Nickel (SN) Satin Gold (SG) Polished Gold (PGL) MATERIAL 304 Grade Stainless Steel

OVERALL THICKNESS 12mm

PRODUCT SERIES P Rectangular Narrow Stile Plate Door Furniture