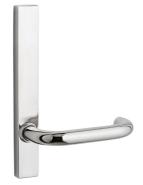

## P RECTANGULAR NARROW STILE PLATE DOOR FURNITURE PLAIN 50 LEVER

## DETAILS

PRODUCT CODE P0550SSS

**DIMENSIONS** 185mm x 25mm

DOOR THICKNESS Suits 32-50mm Doors

FIXING Concealed

HANDING Non-Handed