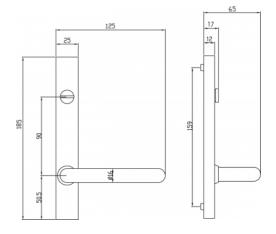

## DETAILS

PRODUCT CODE P0450SSS

DIMENSIONS 185mm x 25mm

DOOR THICKNESS Suits 32-50mm Doors

FIXING Concealed

HANDING Non-Handed

## FINISHES

Polished Stainless Steel (PSS) Satin Black (SBL) Satin Antique Bronze (SABZ) Satin Nickel (SN) Satin Gold (SG) Polished Gold (PGL) MATERIAL 304 Grade Stainless Steel

OVERALL THICKNESS 12mm

PRODUCT SERIES P Rectangular Narrow Stile Plate Door Furniture