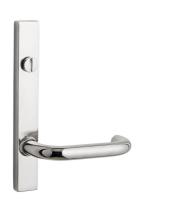

## P RECTANGULAR NARROW STILE PLATE DOOR FURNITURE EMERGENCY RELEASE 50 LEVER

## DETAILS

PRODUCT CODE P0450SSS

DIMENSIONS 185mm x 25mm

DOOR THICKNESS Suits 32-50mm Doors

FIXING Concealed

HANDING Non-Handed

## FINISHES

Polished Stainless Steel (PSS) Satin Black (SBL) Satin Antique Bronze (SABZ) Satin Nickel (SN) Satin Gold (SG) Polished Gold (PGL) MATERIAL 304 Grade Stainless Steel

OVERALL THICKNESS 12mm

PRODUCT SERIES P Rectangular Narrow Stile Plate Door Furniture