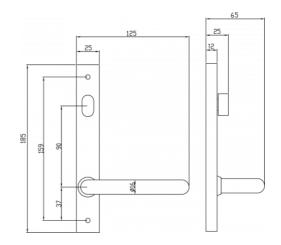

## **DETAILS**

PRODUCT CODE

P0350SSS

DIMENSIONS

185mm x 25mm

DOOR THICKNESS

Suits 32-50mm Doors

FIXING

12mm

PRODUCT SERIES

P Rectangular Narrow Stile Plate Door Furniture

WARRANTIES

25 Years Mechanical

NOTES

Product code identifies SSS finish

Satin Antique Brass (SAB) Satin Stainless Steel (SSS) Gun Metal (GM)