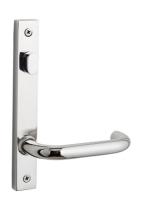

## P RECTANGULAR NARROW STILE PLATE DOOR FURNITURE TURNSNIB 50 LEVER

## **DETAILS**

PRODUCT CODE

P0350SSS

DIMENSIONS

185mm x 25mm

DOOR THICKNESS

Suits 32-50mm Doors

FIXING

## **FINISHES**

Polished Stainless Steel (PSS)
Satin Black (SBL)
Satin Antique Bronze (SABZ)
Satin Nickel (SN)
Satin Gold (SG)
Polished Gold (PGL)

MATERIAL

304 Grade Stainless Steel

**OVERALL THICKNESS** 