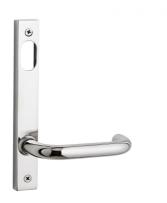

## **P RECTANGULAR NARROW STILE PLATE DOOR FURNITURE** CYLINDER HOLE 50 LEVER

## DETAILS

PRODUCT CODE P0250SSS

DIMENSIONS 185mm x 25mm

DOOR THICKNESS Suits 32-50mm Doors

**FIXING** Visible

HANDING Non-Handed