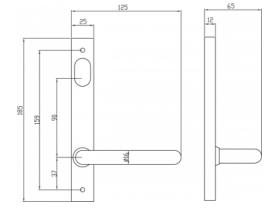

## DETAILS

PRODUCT CODE P0250SSS

DIMENSIONS 185mm x 25mm

DOOR THICKNESS Suits 32-50mm Doors

**FIXING** Visible

HANDING Non-Handed

## FINISHES

Polished Stainless Steel (PSS) Satin Black (SBL) Satin Antique Bronze (SABZ) Satin Nickel (SN) Satin Gold (SG) Polished Gold (PGL) MATERIAL 304 Grade Stainless Steel

OVERALL THICKNESS 12mm

PRODUCT SERIES P Rectangular Narrow Stile Plate Door Furniture