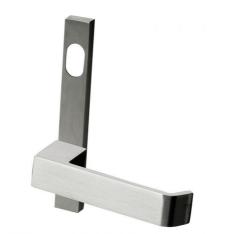

## P RECTANGULAR NARROW STILE PLATE DOOR FURNITURE CYLINDER HOLE 65 LEVER

## DETAILS

PRODUCT CODE P0165SSS

DIMENSIONS 185mm x 25mm

DOOR THICKNESS Suits 32-50mm Doors

FIXING Concealed

HANDING Non-Handed

## FINISHES

Polished Stainless Steel (PSS) Satin Black (SBL) Satin Antique Bronze (SABZ) Satin Nickel (SN) Satin Gold (SG) Polished Gold (PGL) MATERIAL 304 Grade Stainless Steel

OVERALL THICKNESS 12mm

PRODUCT SERIES P Rectangular Narrow Stile Plate Door Furniture