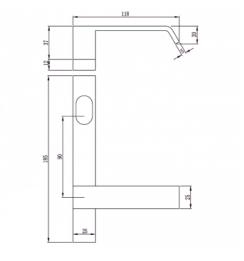

## DETAILS

PRODUCT CODE P0165SSS

DIMENSIONS 185mm x 25mm

DOOR THICKNESS Suits 32-50mm Doors

FIXING Concealed

HANDING Non-Handed

## FINISHES

Polished Stainless Steel (PSS) Satin Black (SBL) Satin Antique Bronze (SABZ) Satin Nickel (SN) Satin Gold (SG) Polished Gold (PGL) MATERIAL 304 Grade Stainless Steel

OVERALL THICKNESS 12mm

PRODUCT SERIES P Rectangular Narrow Stile Plate Door Furniture