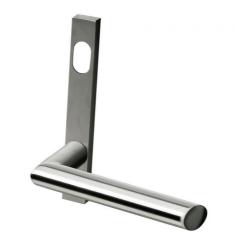

## P RECTANGULAR NARROW STILE PLATE DOOR FURNITURE CYLINDER HOLE 55 LEVER

## DETAILS

PRODUCT CODE P0155SSS

DIMENSIONS 185mm x 25mm

DOOR THICKNESS Suits 32-50mm Doors

FIXING Concealed

HANDING Non-Handed

## FINISHES

Polished Stainless Steel (PSS) Satin Black (SBL) Satin Antique Bronze (SABZ) Satin Nickel (SN) Satin Gold (SG) Polished Gold (PGL) MATERIAL 304 Grade Stainless Steel

OVERALL THICKNESS 12mm

PRODUCT SERIES P Rectangular Narrow Stile Plate Door Furniture