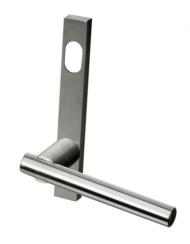

## P RECTANGULAR NARROW STILE PLATE DOOR FURNITURE CYLINDER HOLE 54 LEVER

## **DETAILS**

PRODUCT CODE

P0154SSS

DIMENSIONS

185mm x 25mm

DOOR THICKNESS

Suits 32-50mm Doors

FIXING