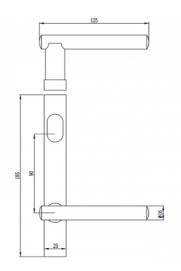

## **DETAILS**

PRODUCT CODE

P0154SSS

DIMENSIONS

185mm x 25mm

DOOR THICKNESS

Suits 32-50mm Doors

FIXING

12mm

PRODUCT SERIES

P Rectangular Narrow Stile Plate Door Furniture

WARRANTIES

25 Years Mechanical

NOTES

Product code identifies SSS finish

Satin Antique Brass (SAB) Satin Stainless Steel (SSS) Gun Metal (GM)