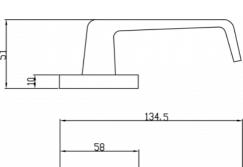

## **DETAILS**

PRODUCT CODE

F0179SSS

**DIMENSIONS** 

55mm x 55mm

**DOOR THICKNESS** Suits 32-50mm Doors

Concealed 38mm-41mm horizontal bolt through fixing

HANDING

Polished Gold (PGL)

MATERIAL

304 Grade Stainless Steel

**OVERALL THICKNESS** 

10mm

PRODUCT SERIES

F Square Rose Door Furniture

WARRANTIES