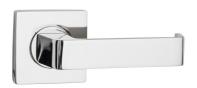

## F SQUARE ROSE DOOR FURNITURE PASSAGE SET 79 LEVER

## **DETAILS**

PRODUCT CODE

F0179SSS

**DIMENSIONS** 

55mm x 55mm

**DOOR THICKNESS** Suits 32-50mm Doors

Concealed 38mm-41mm horizontal bolt through fixing

HANDING

Non-Handed

**FINISHES** 

Polished Stainless Steel (PSS) Satin Black (SBL)

Satin Antique Bronze (SABZ)

Satin Antique Brass (SAB)

Satin Stainless Steel (SSS)

Gun Metal (GM)

Satin Nickel (SN) Satin Gold (SG)

Polished Gold (PGL)

MATERIAL

304 Grade Stainless Steel

**OVERALL THICKNESS** 

10mm

PRODUCT SERIES

F Square Rose Door Furniture

WARRANTIES