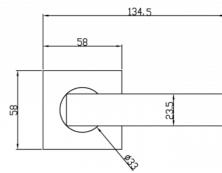

## **DETAILS**

PRODUCT CODE

F0179SSS

**DIMENSIONS** 

55mm x 55mm

**DOOR THICKNESS** Suits 32-50mm Doors

Concealed 38mm-41mm horizontal bolt through fixing

HANDING

Polished Gold (PGL)

MATERIAL

304 Grade Stainless Steel

**OVERALL THICKNESS** 

10mm

PRODUCT SERIES

F Square Rose Door Furniture

WARRANTIES