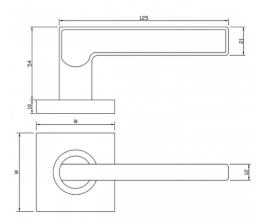

# **DETAILS**

PRODUCT CODE

F0172SSS

**DIMENSIONS** 

55mm x 55mm

DOOR THICKNESS

Suits 32-50mm Doors

FIXING

Concealed 38mm-41mm horizontal bolt through fixing

HANDING

Non-Handed

#### **OVERALL THICKNESS**

10mm