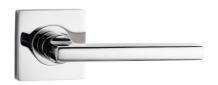

# F SQUARE ROSE DOOR FURNITURE PASSAGE SET 72 LEVER

# **DETAILS**

PRODUCT CODE

F0172SSS

**DIMENSIONS** 

55mm x 55mm

DOOR THICKNESS

Suits 32-50mm Doors

FIXING

# **FINISHES**

Polished Stainless Steel (PSS) Satin Black (SBL) Satin Antique Bronze (SABZ)

Satin Antique Brass (SAB)

Satin Stainless Steel (SSS)

Gun Metal (GM)

Satin Nickel (SN)

Satin Gold (SG)

Polished Gold (PGL)