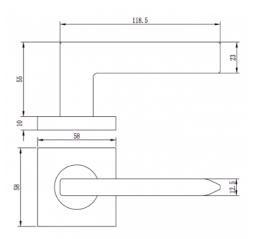

# **DETAILS**

PRODUCT CODE

F0168SSS

**DIMENSIONS** 

55mm x 55mm

**DOOR THICKNESS** 

Suits 32-50mm Doors

FIXING

#### **OVERALL THICKNESS**

10mm