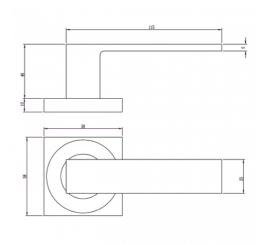

#### DETAILS

PRODUCT CODE F0166SSS

**DIMENSIONS** 55mm x 55mm

DOOR THICKNESS Suits 32-50mm Doors

FIXING Concealed 38mm-41mm horizontal bolt through fixing

**HANDING** Non-Handed

OVERALL THICKNESS 10mm

**PRODUCT SERIES** F Square Rose Door Furniture

WARRANTIES 25 Years Mechanical

**NOTES** Product code identifies SSS finish, Requires mortice lock or tubular latch