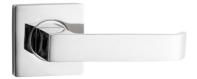

# F SQUARE ROSE DOOR FURNITURE PASSAGE SET 65 LEVER

#### DETAILS

PRODUCT CODE F0165SSS

**DIMENSIONS** 55mm x 55mm

DOOR THICKNESS Suits 32-50mm Doors

FIXING Concealed 38mm-41mm horizontal bolt through fixing

**HANDING** Non-Handed