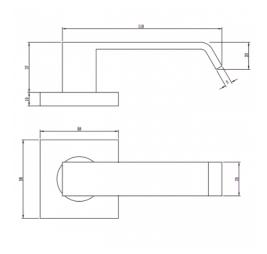

#### DETAILS

PRODUCT CODE F0165SSS

**DIMENSIONS** 55mm x 55mm

DOOR THICKNESS Suits 32-50mm Doors

FIXING Concealed 38mm-41mm horizontal bolt through fixing

**HANDING** Non-Handed

OVERALL THICKNESS 10mm

**PRODUCT SERIES** F Square Rose Door Furniture

WARRANTIES 25 Years Mechanical

**NOTES** Product code identifies SSS finish, Requires mortice lock or tubular latch