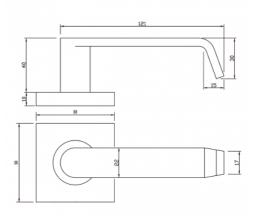

## **DETAILS**

PRODUCT CODE

F0163SSS

**DIMENSIONS** 

55mm x 55mm

**DOOR THICKNESS** 

Suits 32-50mm Doors

FIXING

Concealed 38mm-41mm horizontal bolt through fixing

HANDING

Non-Handed

**FINISHES** 

Polished Stainless Steel (PSS)

Satin Black (SBL)

Satin Antique Bronze (SABZ)

Satin Antique Brass (SAB)

Satin Stainless Steel (SSS)

Gun Metal (GM)

Satin Nickel (SN)

Satin Gold (SG)

Polished Gold (PGL)

MATERIAL

304 Grade Stainless Steel

**OVERALL THICKNESS** 

10mm

PRODUCT SERIES

F Square Rose Door Furniture

WARRANTIES

25 Years Mechanical

NOTES

Product code identifies SSS finish, Requires mortice lock or tubular

latch