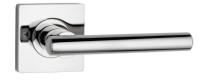

## F SQUARE ROSE DOOR FURNITURE PASSAGE SET 54 LEVER

### DETAILS

PRODUCT CODE F0154SSS

**DIMENSIONS** 55mm x 55mm

DOOR THICKNESS Suits 32-50mm Doors

FIXING Concealed 38mm-41mm horizontal bolt through fixing

**HANDING** Non-Handed