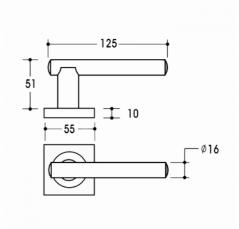

### DETAILS

PRODUCT CODE F0154SSS

**DIMENSIONS** 55mm x 55mm

DOOR THICKNESS Suits 32-50mm Doors

FIXING Concealed 38mm-41mm horizontal bolt through fixing

**HANDING** Non-Handed

OVERALL THICKNESS 10mm

**PRODUCT SERIES** F Square Rose Door Furniture

WARRANTIES 25 Years Mechanical

**NOTES** Product code identifies SSS finish, Requires mortice lock or tubular latch