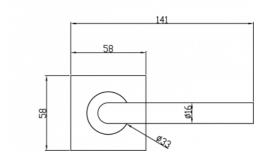

## **DETAILS**

PRODUCT CODE

F0152SSS

**DIMENSIONS** 

55mm x 55mm

**DOOR THICKNESS** 

Suits 32-50mm Doors

Concealed 38mm-41mm horizontal bolt through fixing

Gun Metal (GM)

Satin Nickel (SN)

Satin Gold (SG)

Polished Gold (PGL)

MATERIAL

304 Grade Stainless Steel

**OVERALL THICKNESS** 

10mm