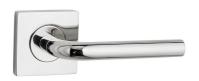

## F SQUARE ROSE DOOR FURNITURE PASSAGE SET 52 LEVER

## **DETAILS**

PRODUCT CODE

F0152SSS

**DIMENSIONS** 

55mm x 55mm

**DOOR THICKNESS** 

Suits 32-50mm Doors

Concealed 38mm-41mm horizontal bolt through fixing

HANDING

Non-Handed

**FINISHES** 

Polished Stainless Steel (PSS)

Satin Black (SBL)

Satin Antique Bronze (SABZ)

Satin Antique Brass (SAB)

Satin Stainless Steel (SSS)