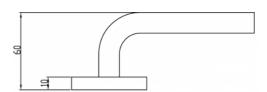

## **DETAILS**

PRODUCT CODE

F0152SSS

**DIMENSIONS** 

55mm x 55mm

**DOOR THICKNESS** 

Suits 32-50mm Doors

Concealed 38mm-41mm horizontal bolt through fixing

Gun Metal (GM)

Satin Nickel (SN)

Satin Gold (SG)

Polished Gold (PGL)

MATERIAL

304 Grade Stainless Steel

**OVERALL THICKNESS** 

10mm