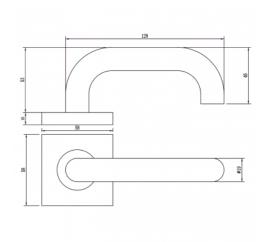

#### DETAILS

PRODUCT CODE F0151SSS

**DIMENSIONS** 55mm x 55mm

DOOR THICKNESS Suits 32-50mm Doors

FIXING Concealed 38mm-41mm horizontal bolt through fixing

**HANDING** Non-Handed

OVERALL THICKNESS 10mm

**PRODUCT SERIES** F Square Rose Door Furniture

WARRANTIES 25 Years Mechanical

**NOTES** Product code identifies SSS finish, Requires mortice lock or tubular latch