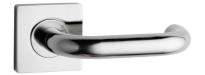

# F SQUARE ROSE DOOR FURNITURE PASSAGE SET 51 LEVER

#### DETAILS

PRODUCT CODE F0151SSS

**DIMENSIONS** 55mm x 55mm

DOOR THICKNESS Suits 32-50mm Doors

FIXING Concealed 38mm-41mm horizontal bolt through fixing

**HANDING** Non-Handed