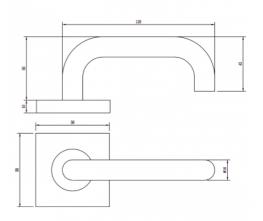

# **DETAILS**

PRODUCT CODE

F0150SSS

**DIMENSIONS** 

55mm x 55mm

**DOOR THICKNESS** 

Suits 32-50mm Doors

FIXING

#### **OVERALL THICKNESS**

10mm