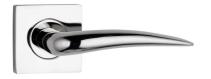

# F SQUARE ROSE DOOR FURNITURE PASSAGE SET 38 LEVER

#### DETAILS

PRODUCT CODE F0138SSS

**DIMENSIONS** 55mm x 55mm

DOOR THICKNESS Suits 32-50mm Doors

FIXING Concealed 38mm-41mm horizontal bolt through fixing

**HANDING** Non-Handed