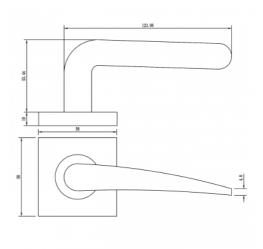

#### DETAILS

PRODUCT CODE F0138SSS

**DIMENSIONS** 55mm x 55mm

DOOR THICKNESS Suits 32-50mm Doors

FIXING Concealed 38mm-41mm horizontal bolt through fixing

**HANDING** Non-Handed

OVERALL THICKNESS 10mm

**PRODUCT SERIES** F Square Rose Door Furniture

WARRANTIES 25 Years Mechanical

**NOTES** Product code identifies SSS finish, Requires mortice lock or tubular latch