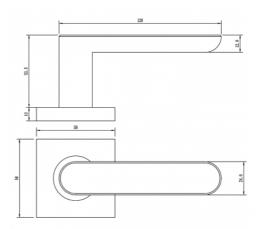

# **DETAILS**

PRODUCT CODE

F0135SSS

**DIMENSIONS** 

55mm x 55mm

DOOR THICKNESS

Suits 32-50mm Doors

FIXING

Concealed 38mm-41mm horizontal bolt through fixing

HANDING

Non-Handed

#### **OVERALL THICKNESS**

10mm