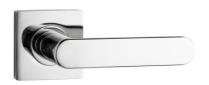

# F SQUARE ROSE DOOR FURNITURE PASSAGE SET 35 LEVER

# **DETAILS**

PRODUCT CODE

F0135SSS

**DIMENSIONS** 

55mm x 55mm

DOOR THICKNESS

Suits 32-50mm Doors

FIXING

# **FINISHES**

Polished Stainless Steel (PSS)

Satin Black (SBL)

Satin Antique Bronze (SABZ)

Satin Antique Brass (SAB)

Satin Stainless Steel (SSS)

Gun Metal (GM)

Satin Nickel (SN)