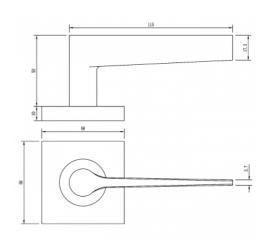

# **DETAILS**

PRODUCT CODE

F0132SSS

DIMENSIONS

55mm x 55mm

DOOR THICKNESS

Suits 32-50mm Doors

FIXING

#### **OVERALL THICKNESS**

10mm