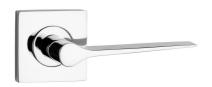

# F SQUARE ROSE DOOR FURNITURE PASSAGE SET 32 LEVER

# **FINISHES**

Polished Stainless Steel (PSS) Satin Black (SBL)

Satin Antique Bronze (SABZ)

Satin Antique Brass (SAB) Satin Stainless Steel (SSS)

Gun Metal (GM)

Satin Nickel (SN)

Satin Gold (SG)

Polished Gold (PGL)