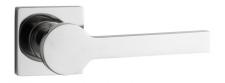

# F SQUARE ROSE DOOR FURNITURE PASSAGE SET 31 LEVER

#### DETAILS

PRODUCT CODE F0131SSS

**DIMENSIONS** 55mm x 55mm

DOOR THICKNESS Suits 32-50mm Doors

FIXING Concealed 38mm-41mm horizontal bolt through fixing

**HANDING** Non-Handed

## FINISHES

Polished Stainless Steel (PSS) Satin Black (SBL) Satin Antique Bronze (SABZ) Satin Antique Brass (SAB) Satin Stainless Steel (SSS) Gun Metal (GM) Satin Nickel (SN) Satin Gold (SG) Polished Gold (PGL) MATERIAL 304 Grade Stainless Steel