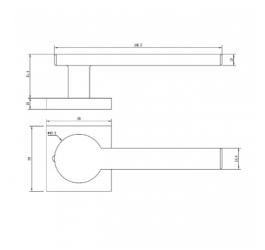

#### DETAILS

PRODUCT CODE F0131SSS

**DIMENSIONS** 55mm x 55mm

DOOR THICKNESS Suits 32-50mm Doors

FIXING Concealed 38mm-41mm horizontal bolt through fixing

**HANDING** Non-Handed

OVERALL THICKNESS 10mm

**PRODUCT SERIES** F Square Rose Door Furniture

WARRANTIES 25 Years Mechanical

**NOTES** Product code identifies SSS finish, Requires mortice lock or tubular latch