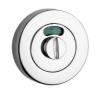

## B ROUND ROSE DOOR FURNITURE INDICATING EMERGENCY **RELEASE**

**DETAILS** 

PRODUCT CODE

B09ISSS

FIXING

Concealed

HANDING

Non-Handed

**FINISHES** 

MATERIAL

304 Grade Stainless Steel

**OVERALL DIAMETER** 

50mm

**OVERALL THICKNESS** 

10mm

PRODUCT SERIES

B Round Rose Door Furniture

WARRANTIES

25 Years Mechanical

NOTES

Product code identifies SSS finish

**CERTIFICATIONS** 

Satin Black (SBL) Satin Antique Bronze (SABZ) Satin Antique Brass (SAB) **Fire Rated** 