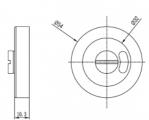

**FINISHES** 

MATERIAL

304 Grade Stainless Steel

**OVERALL DIAMETER** 

50mm

**OVERALL THICKNESS** 

10mm

PRODUCT SERIES