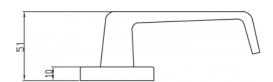

## B ROUND ROSE DOOR FURNITURE PASSAGE SET 79 LEVER

#### **DETAILS**

PRODUCT CODE

B0179SSS

DOOR THICKNESS

Suits 32-50mm Doors

FIXING

Concealed 38mm-41mm horizontal bolt through fixing

**HANDING** 

Non-Handed

MATERIAL

304 Grade Stainless Steel

# FINISHES

Polished Stainless Steel (PSS) Satin Black (SBL)

Satin Antique Bronze (SABZ)

Satin Antique Brass (SAB)

Satin Stainless Steel (SSS)

Gun Metal (GM)

Satin Nickel (SN)

Satin Gold (SG)

Polished Gold (PGL)

#### **OVERALL DIAMETER**

54mm

#### **OVERALL THICKNESS**

10mm

#### PRODUCT SERIES

B Round Rose Door Furniture

## WARRANTIES

25 Years Mechanical

#### NOTES

Product code identifies SSS finish, Requires mortice lock or tubular latch

### **CERTIFICATIONS**