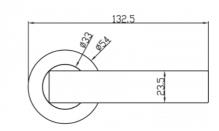

## B ROUND ROSE DOOR FURNITURE PASSAGE SET 79 LEVER

#### **DETAILS**

PRODUCT CODE

B0179SSS

DOOR THICKNESS

Suits 32-50mm Doors

FIXING

Concealed 38mm-41mm horizontal bolt through fixing

**HANDING** 

Non-Handed

MATERIAL

304 Grade Stainless Steel

# FINISHES

Polished Stainless Steel (PSS) Satin Black (SBL)

Satin Antique Bronze (SABZ)

Satin Antique Brass (SAB)

Satin Stainless Steel (SSS)

Gun Metal (GM)

Satin Nickel (SN)

Satin Gold (SG)

Polished Gold (PGL)

#### **OVERALL DIAMETER**

54mm

#### **OVERALL THICKNESS**

10mm

#### PRODUCT SERIES

B Round Rose Door Furniture

## WARRANTIES

25 Years Mechanical

#### NOTES

Product code identifies SSS finish, Requires mortice lock or tubular latch

### **CERTIFICATIONS**