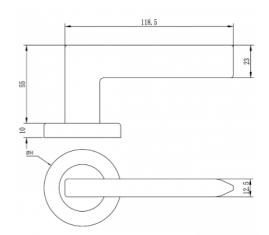

# B ROUND ROSE DOOR FURNITURE PASSAGE SET 68 LEVER

### **DETAILS**

### PRODUCT CODE

B0168SSS

### DOOR THICKNESS

Suits 32-50mm Doors

#### FIXING

Concealed 38mm-41mm horizontal bolt through fixing

### **HANDING**

Non-Handed

### MATERIAL

304 Grade Stainless Steel

## **FINISHES**

Polished Stainless Steel (PSS) Satin Black (SBL) Satin Antique Bronze (SABZ) Satin Antique Brass (SAB) Satin Stainless Steel (SSS)

Gun Metal (GM)

Satin Nickel (SN)

Satin Gold (SG)

Polished Gold (PGL)

### **OVERALL DIAMETER**

54mm

### **OVERALL THICKNESS**

10mm

### PRODUCT SERIES

B Round Rose Door Furniture

### WARRANTIES

25 Years Mechanical

### NOTES

Product code identifies SSS finish, Requires mortice lock or tubular latch

### CERTIFICATIONS