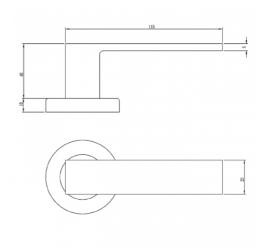

#### DETAILS

PRODUCT CODE B0166SSS

**DOOR THICKNESS** Suits 32-50mm Doors

FIXING Concealed 38mm-41mm horizontal bolt through fixing

**HANDING** Non-Handed

MATERIAL 304 Grade Stainless Steel

#### FINISHES

Polished Stainless Steel (PSS) Satin Black (SBL) Satin Antique Bronze (SABZ) Satin Antique Brass (SAB) Satin Stainless Steel (SSS) Gun Metal (GM) Satin Nickel (SN) Satin Gold (SG) Polished Gold (PGL) **OVERALL DIAMETER** 54mm

OVERALL THICKNESS 10mm

**PRODUCT SERIES** B Round Rose Door Furniture

WARRANTIES 25 Years Mechanical

**NOTES** Product code identifies SSS finish, Requires mortice lock or tubular latch