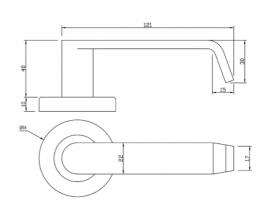

## **DETAILS**

PRODUCT CODE

B0163SSS

DOOR THICKNESS

Suits 32-50mm Doors

Concealed 38mm-41mm horizontal bolt through fixing

HANDING

Non-Handed

MATERIAL

304 Grade Stainless Steel

PRODUCT SERIES

54mm

10mm

B Round Rose Door Furniture

WARRANTIES

25 Years Mechanical

**OVERALL DIAMETER** 

**OVERALL THICKNESS** 

NOTES

Product code identifies SSS finish, Requires mortice lock or tubular

latch