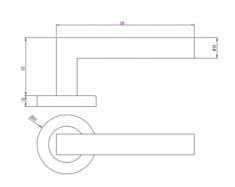

## **DETAILS**

PRODUCT CODE

B0155SSS

DOOR THICKNESS

Suits 32-50mm Doors

Concealed 38mm-41mm horizontal bolt through fixing

HANDING

Non-Handed

MATERIAL

304 Grade Stainless Steel

**OVERALL DIAMETER** 

54mm

**OVERALL THICKNESS** 

10mm

PRODUCT SERIES

B Round Rose Door Furniture