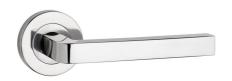

## B ROUND ROSE DOOR FURNITURE PASSAGE SET 44 LEVER

MATERIAL

304 Grade Stainless Steel

**OVERALL DIAMETER** 

54mm

**OVERALL THICKNESS** 

10mm

PRODUCT SERIES

B Round Rose Door Furniture