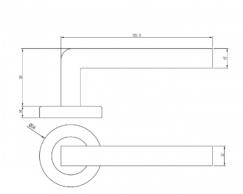

## **DETAILS**

PRODUCT CODE

B0144SSS

DOOR THICKNESS

Suits 32-50mm Doors

Concealed 38mm-41mm horizontal bolt through fixing

HANDING

Non-Handed

MATERIAL

304 Grade Stainless Steel

**OVERALL DIAMETER** 

54mm

**OVERALL THICKNESS** 

10mm

PRODUCT SERIES

B Round Rose Door Furniture