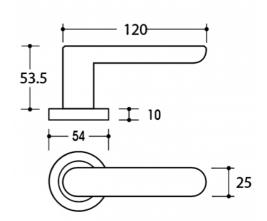

# B ROUND ROSE DOOR FURNITURE PASSAGE SET 35 LEVER

## **DETAILS**

PRODUCT CODE

B0135SSS

DOOR THICKNESS

Suits 32-50mm Doors

FIXING

Concealed 38mm-41mm horizontal bolt through fixing

**HANDING** 

Non-Handed

MATERIAL

304 Grade Stainless Steel

# **FINISHES**

Polished Stainless Steel (PSS) Satin Black (SBL) Satin Antique Bronze (SABZ) Satin Antique Brass (SAB) Satin Stainless Steel (SSS)

Gun Metal (GM)

Satin Nickel (SN)

Satin Gold (SG)

Polished Gold (PGL)

#### **OVERALL DIAMETER**

54mm

#### **OVERALL THICKNESS**

10mm

#### PRODUCT SERIES

B Round Rose Door Furniture

#### WARRANTIES

25 Years Mechanical

#### NOTES

Product code identifies SSS finish, Requires mortice lock or tubular latch

## CERTIFICATIONS