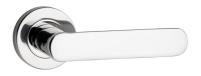

# B ROUND ROSE DOOR FURNITURE PASSAGE SET 35 LEVER

## **DETAILS**

PRODUCT CODE

B0135SSS

DOOR THICKNESS

Suits 32-50mm Doors

FIXING

Concealed 38mm-41mm horizontal bolt through fixing

**HANDING** 

Non-Handed

MATERIAL

304 Grade Stainless Steel

# **FINISHES**

Polished Stainless Steel (PSS) Satin Black (SBL) Satin Antique Bronze (SABZ) Satin Antique Brass (SAB) Satin Stainless Steel (SSS)

Gun Metal (GM)

Satin Nickel (SN)

Satin Gold (SG)

Polished Gold (PGL)