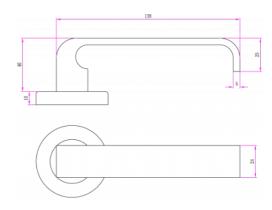

## DETAILS

PRODUCT CODE B0133SSS

DOOR THICKNESS Suits 32-50mm Doors

FIXING Concealed 38mm-41mm horizontal bolt through fixing

HANDING Non-Handed

MATERIAL 304 Grade Stainless Steel

#### **OVERALL DIAMETER** 54mm

OVERALL THICKNESS 10mm

**PRODUCT SERIES** B Round Rose Door Furniture

WARRANTIES 25 Years Mechanical

**NOTES** Product code identifies SSS finish, Requires mortice lock or tubular latch