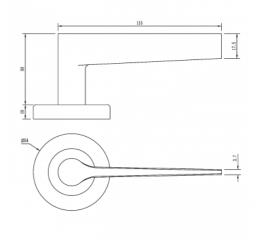

#### DETAILS

PRODUCT CODE B0132SSS

**DOOR THICKNESS** Suits 32-50mm Doors

FIXING Concealed 38mm-41mm horizontal bolt through fixing

**HANDING** Non-Handed

MATERIAL 304 Grade Stainless Steel

## FINISHES

Polished Stainless Steel (PSS) Satin Black (SBL) Satin Antique Bronze (SABZ) Satin Antique Brass (SAB) Satin Stainless Steel (SSS) Gun Metal (GM) Satin Nickel (SN) Satin Gold (SG) Polished Gold (PGL) **OVERALL DIAMETER** 54mm

OVERALL THICKNESS 10mm

**PRODUCT SERIES** B Round Rose Door Furniture

WARRANTIES 25 Years Mechanical

**NOTES** Product code identifies SSS finish, Requires mortice lock or tubular latch